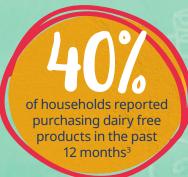

## **Big Train**

is the largest brand within the Powdered Blended Beverage Mix category<sup>1</sup> of consumers want restaurants to offer more options with

functional ingredients<sup>2</sup>